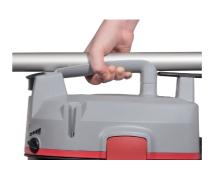

Maximum ergonomics: with a weight of only 4,2 kg, the Floory can comfortably be carried with one hand.

.....

| TECHNICAL DATA           |                  |
|--------------------------|------------------|
| Voltage                  | 220-240 V / 50   |
| Max. Power               | 700 W            |
| Sound pressure level     | 60 LpA [dB]      |
| Container material       | plastic          |
| Container volume         | 11 Litres (gross |
| Filter bag volume        | 7 Litres         |
| Length of power cord     | 10 m             |
| Length of suction hose   | 2,0 m            |
| Diameter of suction hose | 32 mm            |
| Diameter of suction tube | 32 mm            |
| Weight                   | 4,2 kg           |
| Dimensions (L x W x H)   | 35 x 29 x 38 cm  |
|                          |                  |