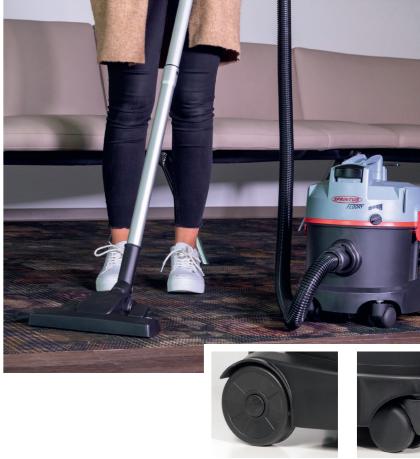

As with all other SPRiNTUS products, the design and development are of high quality and practical in every detail. With our FLOORY, the user receives a perfect all-round package, a reliable and economic partner for hard floors and carpet. Aluminium tube, elastic bumpers and easy emptying. The 10 m power cord and the 2 m step resistant suction hose without memory effect ensures maximum maneuverability.

Large wheels with spoke design.

Robust running castors with bumpers.

DRY VACUUM CLEANERS

Improved comfort: Pluggable 10 m device cable for easy cable change.

nozzle, 10 m power cord, pluggable, black

Four accessories slots on the back. Parking position for optional turbo brush or parquet nozzle.