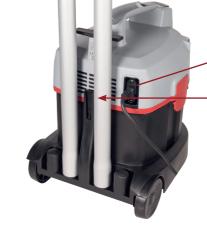

Large wheels with spoke design.

Robust running castors with bumpers.

DRY VACUUM CLEANERS

Improved comfort: Pluggable 10 m device cable for easy cable change.

nozzle, 10 m power cord, pluggable, black

Four accessories slots on the back. Parking position for optional turbo brush or parquet nozzle.