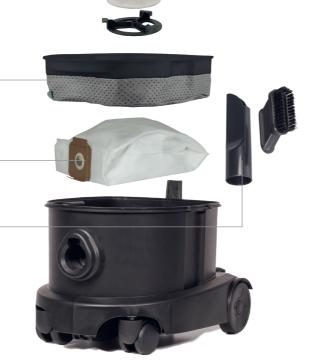

The powerful and energy-saving 700 watt engine ensures an excellent suction power at a low noise level and highly efficient dirt absorption with

HEPA13 fleece filter basket as standard for bagless vacuuming. Item-no. 114118

its 11 I container volume.

HEPA 13 fleece filter bag. Item-no. 106061

Closable, voluminous cable hook.

Power regulation adjustable to all types of surfaces.

Large foot switch for turning on and off without bending down.

| STANDARD KIT:                    |        |        |
|----------------------------------|--------|--------|
| Aluminium tube, 0,5 m (1 piece)  |        | 106026 |
| Suction hose complete, 2,5 m     |        | 114113 |
| Energy combi nozzle 280 mm       |        | 114114 |
| 2in1 crevice-/ upholstery nozzle |        | 115127 |
| HEPA13 fleece filter basket      |        | 114118 |
| Power cord 10 m, black           | 114124 | 111128 |
|                                  |        |        |