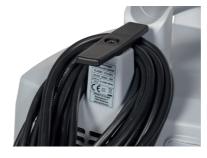

its 11 I container volume.

HEPA 13 fleece filter bag. Item-no. 106061

Closable, voluminous cable hook.

Power regulation adjustable to all types of surfaces.

Large foot switch for turning on and off without bending down.