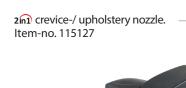

| STANDARD KIT:                    |        |        |
|----------------------------------|--------|--------|
| Aluminium tube, 0,5 m (1 piece)  |        | 106026 |
| Suction hose complete, 2,5 m     |        | 114113 |
| Energy combi nozzle 280 mm       |        | 114114 |
| 2in1 crevice-/ upholstery nozzle |        | 115127 |
| HEPA13 fleece filter basket      |        | 114118 |
| Power cord 10 m, black           | 114124 | 111128 |
|                                  |        |        |