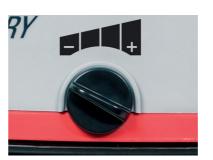

its 11 I container volume.

HEPA 13 fleece filter bag. Item-no. 106061

Closable, voluminous cable hook.

Power regulation adjustable to all types of surfaces.

Large foot switch for turning on and off without bending down.