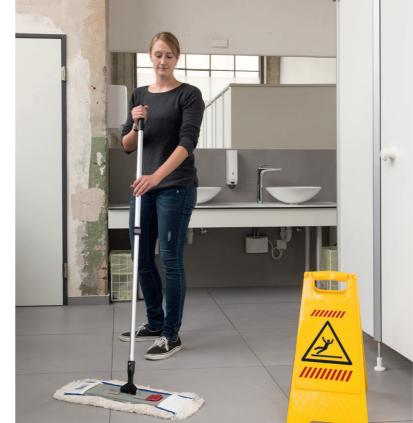

Magic Click Ingeniously simple – simply ingenious! Foldable magnetic mop holder with patented self-standing function.

telescopic handle, heightadjustable in range 0.80 - 1.45 m for setting to the optimum working height. (Handle is not part of delivery content.)

•••••

Optional telescopic handle with Quickaction locking for simple height adjustment.