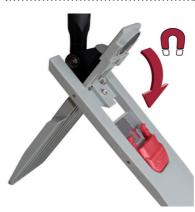

The click-action lock of the reliable self-standing function has been tested in a 10,000 action cycle.

Optionally in 40 or 50 cm working width.

All pivoting pins and screws are made of stainless steel.

> The easy action redary joint enables easy turning in any direction and at any angle.

> > The snap-action holder can be easily opened with the large 2-stage foot switch.

Excellent production quality and an optimally balanced intrinsic weight guarantee perfect mopping action and strain-free working.