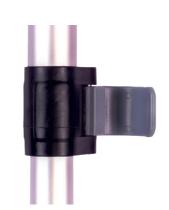

Strong magnetic catch with 5 kg closing force and automatic locking. The holder opens asymmetrically, thus facilitating threading into the mop pockets.

Shaft and holder are securely fixed with a stainless steel screw.