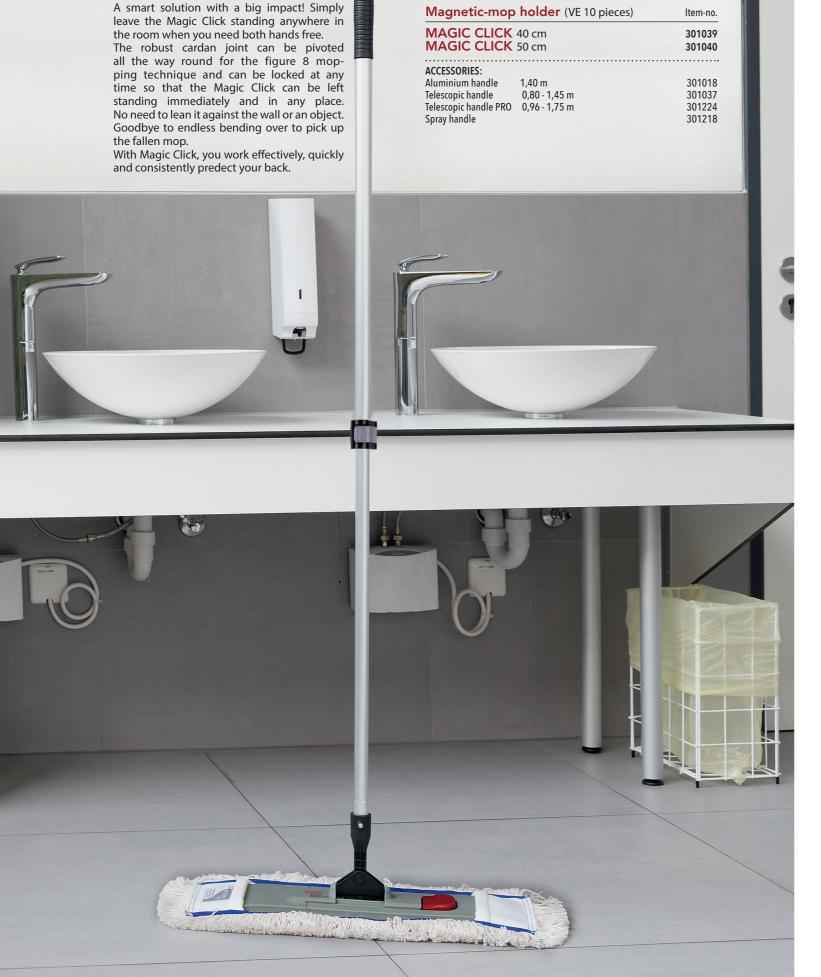

Magic Click Ingeniously simple – simply ingenious! Foldable magnetic mop holder with patented self-standing function.

The click-action lock of the reliable self-standing function has been tested in a 10,000 action cycle.

Optionally in 40 or 50 cm working width.

All pivoting pins and screws are made of stainless steel.

> The easy action redary joint enables easy turning in any direction and at any angle.