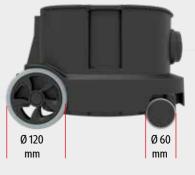

uable working time should no replacement filter bags be close at hand.

The standard USB port and the optional storage box allow you to charge your mobile phone directly on the vacuum cleaner without setting aside your mobile anywhere on the property or losing sight of it. Alternatively, the storage box is also suitable as a practical beverage holder, for cleaning agents, or for carrying microfiber cloths.



ACCESSORIES OVERVIEW see pages 46-47 and 106



Optional storage box including **3in1** charging cable. ERA PRO standard features. Item-no. 117111

## FEATURES Additional equipment for the ERATEC



Fill level indicator LED, red.



Operating LED, blue.



Clever filter compartment for spare filter bags.



Infinitely adjustable ECO mode. 100 % LpA: 54 LpA [dB] 50 % LpA: 49 LpA [dB]



Extra-large rubberised wheels and castors.