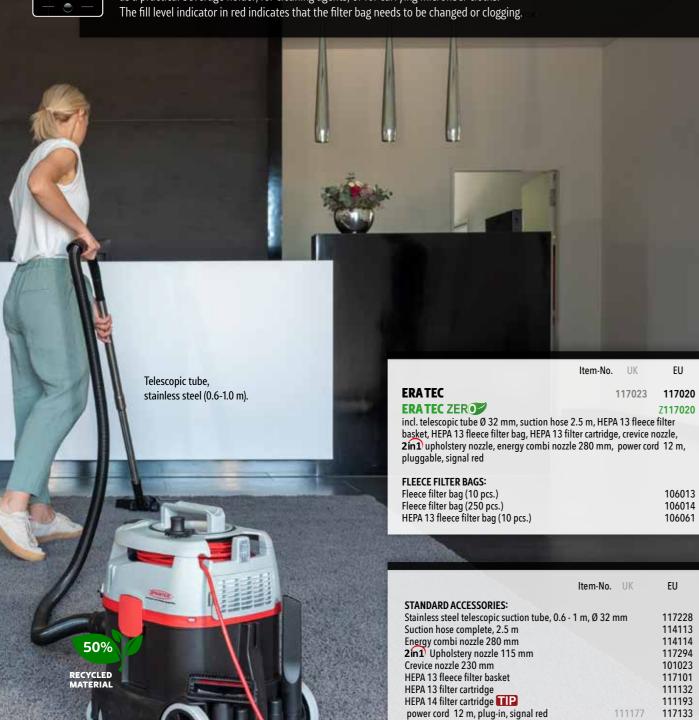

## Clean around the clock and at any time of the day.

The ERA TEC is consistently continuing the innovative ERA series, thereby guaranteeing top performance at an incredibly quiet 49 dB in ECO mode. The ERA TEC can therefore be used around the clock, at any time of the day, even in busy and sensitive areas, such as hotels or in office rooms.

Should it be necessary, the spare filter bag compartment saves unnecessary legwork and loss of valuable working time should no replacement filter bags be close at hand.

The standard USB port and the optional storage box allow you to charge your mobile phone directly on the vacuum cleaner without setting aside your mobile anywhere on the property or losing sight of it. Alternatively, the storage box is also suitable as a practical beverage holder, for cleaning agents, or for carrying microfiber cloths.