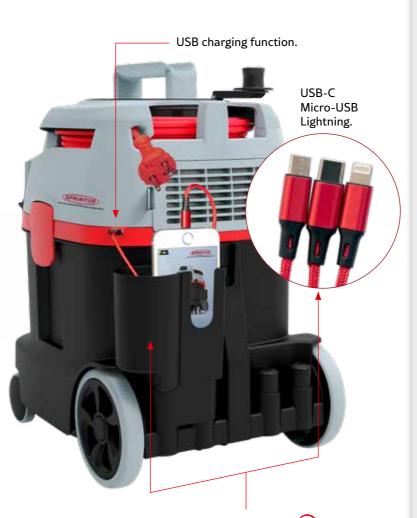

Should it be necessary, the spare filter bag compartment saves unnecessary legwork and loss of valuable working time should no replacement filter bags be close at hand.

The standard USB port and the optional storage box allow you to charge your mobile phone directly on the vacuum cleaner without setting aside your mobile anywhere on the property or losing sight of it. Alternatively, the storage box is also suitable as a practical beverage holder, for cleaning agents, or for carrying microfiber cloths.

ACCESSORIES OVERVIEW see pages 46-47 and 106

Optional storage box including **3in1** charging cable. ERA PRO standard features. Item-no. 117111