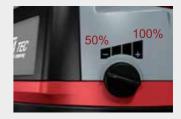

## FEATURES Additional equipment for the ERATEC

Fill level indicator LED, red.

Operating LED, blue.

Clever filter compartment for spare filter bags.

Infinitely adjustable ECO mode. 100 % LpA: 54 LpA [dB] 50 % LpA: 49 LpA [dB]