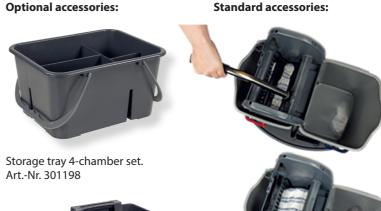

## **Optional accessories:**

Storage tray 3-chamber set. Art.-Nr. 301197

Sturdy double jaw mop press. Art.-Nr. 301003

**PURIX** 301500

4 x 4 liter bucket with handle in red, blue, green and yellow, 2 x 17 liter buckets with handle in red and blue, double jaw mop press, side storage for mop or broom or broom, laundry - / garbage bag with zipper.

| PTIONAL ACCESSORIES:                          |        |
|-----------------------------------------------|--------|
| lop tray for PuriX                            | 301126 |
| torage tray 3-chamber set                     | 301197 |
| torage tray 4-chamber set                     | 301198 |
| Jarning sign symbol (10 pieces)               | 302015 |
| larning sign "danger of slipping" (10 pieces) | 301034 |
| turdy double jaw mop press                    | 301003 |