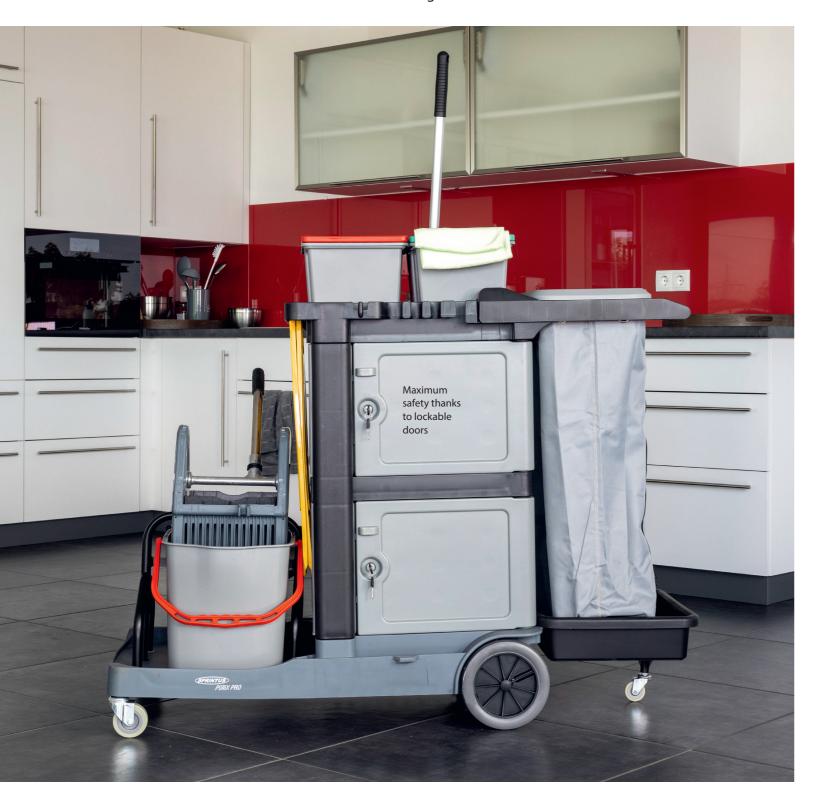

Item no.

The compact, robust PuriX PRO cleaning trolley is particularly impressive with its lockable doors. This makes it suitable not only for cleaning corridors, rooms and bathrooms in public facilities, offices or hotels, but also guarantees maximum safety in the healthcare sector.

The two lockable storage compartments provide sufficient storage space for cleaning agents and other utensils. The optional storage trays ensure order behind the doors. In addition, the PuriX PRO is equipped with a holder for a laundry/garbage bag.

The latter rests on a storage tray, which is reinforced by an additional wheel and can be removed if required. The cleaning cart accommodates four large 5-liter buckets, which feature 4-color coding.

The PuriX PRO is also equipped with two 17 liter buckets and a double jaw mop press. Sturdy metal swivel casters and large, rubberized rear wheels give the cleaning cart stability and allow for easy, safe maneuvering around the facility.