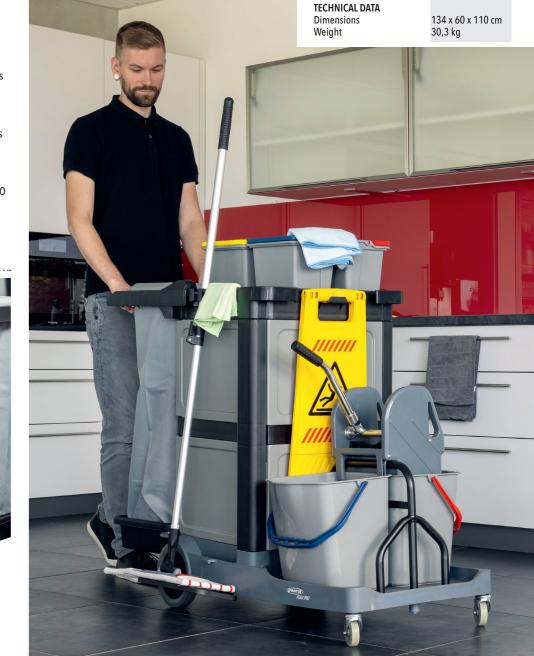

The latter rests on a storage tray, which is reinforced by an additional wheel and can be removed if required. The cleaning cart accommodates four large 5-liter buckets, which feature 4-color coding.

The PuriX PRO is also equipped with two 17 liter buckets and a double jaw mop press. Sturdy metal swivel casters and large, rubberized rear wheels give the cleaning cart stability and allow for easy, safe maneuvering around the facility.

## **Features**

- Side mop shelf
- Warning sign holder
- Sturdy double jaw mop Press

.....

- Compact dimensions
- Rubberized metal swivel casters
- Large rubberized rear wheels
- Ergonomically shaped push handle
- Color separated wiping buckets in 4 and 17 liters
- Spacious storage area
- 120 liter laundry/garbage bag
- optional waste separation 2 x 60 liters available