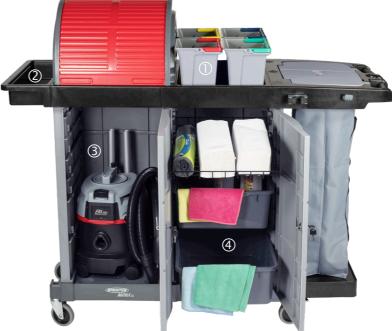

## MatriX XL Hotel car

Practical support surface and storage for cleaning plans.

Fast and uncomplicated fastening system

Rubberised metal castors with locking brake

Remove dirt wash conveniently via a zipper.

Large roll-top compartment in the case of the XL, with a tray as protection against leakage.

Storage tray, four-chamber set Item no. 301.198

Storage tray, three-chamber set Item no. 301.197

- ① Standard four-bucket system
- ② Front storage tray
- 3 Large storage space, e.g. for our dry vacuum cleaners or bed linen
- ④ Two stable extendible storage trays, with an adjustable extension height