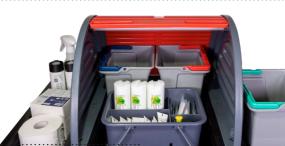

Large roll-top compartment in the case of the XL, with a tray as protection against leakage.

Storage tray, four-chamber set Item no. 301.198

Storage tray, three-chamber set Item no. 301.197

- ① Standard four-bucket system
- ② Front storage tray
- 3 Large storage space, e.g. for our dry vacuum cleaners or bed linen
- ④ Two stable extendible storage trays, with an adjustable extension height