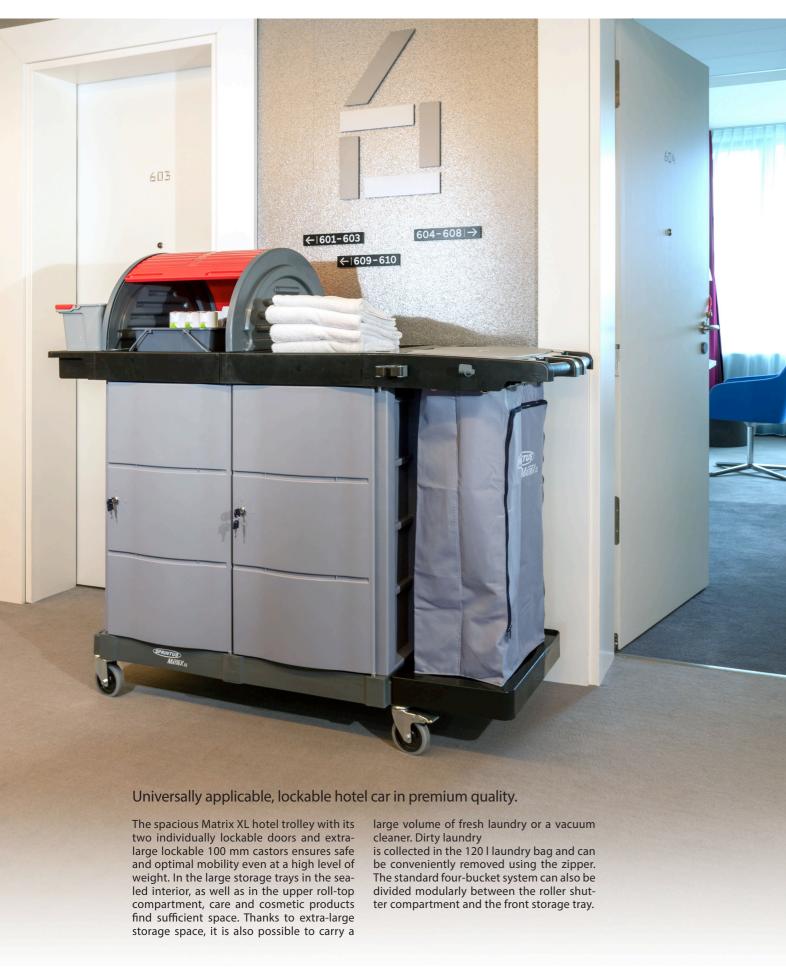

## MatriX XL Hotel car

Practical support surface and storage for cleaning plans.

Fast and uncomplicated fastening system

Rubberised metal castors with locking brake

Remove dirt wash conveniently via a zipper.

Large roll-top compartment in the case of the XL, with a tray as protection against leakage.

Storage tray, four-chamber set Item no. 301.198

Storage tray, three-chamber set Item no. 301.197

- ① Standard four-bucket system
- ② Front storage tray
- 3 Large storage space, e.g. for our dry vacuum cleaners or bed linen
- ④ Two stable extendible storage trays, with an adjustable extension height