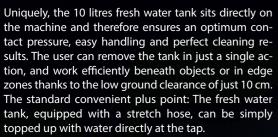

Freshwater tank can directly be filled at the sink with stretch hose.

Large, rubbered wheels which are offset to the rear for easy and quiet transport.

Brush medium. Item-no. 205121 Item-no. 205120

Brush soft.