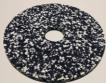

Item-no. 205122

| It                                                                     | em-no.  | UK       | EU     |
|------------------------------------------------------------------------|---------|----------|--------|
|                                                                        |         |          | LU     |
| ZEUS                                                                   |         | 206003   | 206001 |
| 10 litre fresh water tank,<br>brush medium, brush soft , pad holder, 1 | 2 m pov | wer cord |        |
| STANDARD KIT:                                                          |         |          |        |
| Brush medium 17"                                                       |         |          | 205121 |
| Brush soft 17"                                                         |         |          | 205120 |
| Pad holder (16-17'')                                                   |         |          | 205122 |
| 12 m power cord                                                        |         | 201080   | 201030 |
| Fresh water tank                                                       |         |          | 206113 |
| ACCESSORIES:                                                           | •••••   |          |        |
| Pad white 17" (5 pieces/unit)                                          |         |          | 201005 |
| Pad red 17" (5 pieces/unit)                                            |         |          | 201006 |
| Pad green 17" (5 pieces/unit)                                          |         |          | 201008 |
| Pad black 17" (5 pieces/unit)                                          |         |          | 201007 |
| Queen Bonnet-Pad 17"                                                   |         |          | 201009 |
| Power Pad 17"                                                          |         |          | 201076 |
| Duo Pad 17"                                                            |         |          | 201077 |