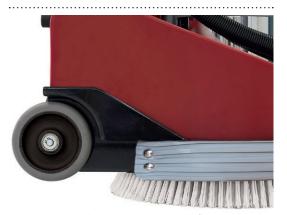

Freshwater tank can directly be filled at the sink with stretch hose.

Large, rubbered wheels which are offset to the rear for easy and quiet transport.

Brush medium. Item-no. 205121 Item-no. 205120

Brush soft.