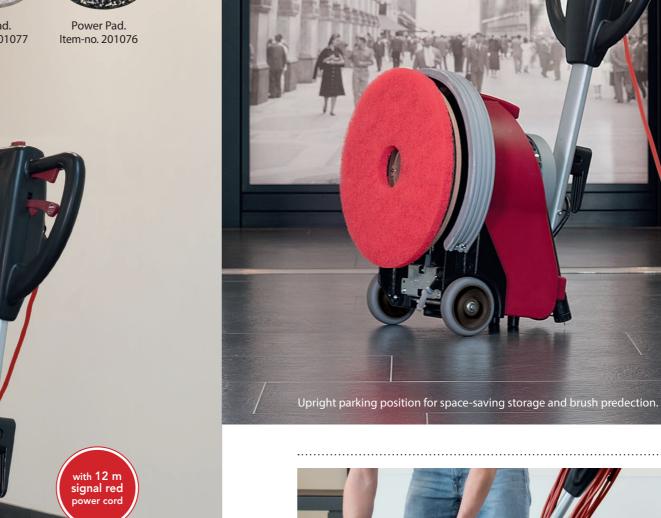

## ZEUS

The new ZEUS single disc floor cleaner is a masterpiece of ergonomics and innovation for the challenging, professional cleaning of hard surfaces and textile floor coverings.

Duo Pad.

With its racy and powerful 1,500 Watt motor and the maintenancefree steel planetary gearing with 175 rpm, the ZEUS is extremely powerful and yet incredibly quiet. It is easy to operate and also enables inexperienced users to work safely, in an energy-efficient and fatigue-free manner. Added to this, it is simple to transport and space-saving when stored, because the shaft can simply be folded down fully.

If necessary, the Zeus can be flexibly upgraded from a 54 kg net weight to a maximum 64 kg. Thanks to the special latching element, brushes and discs can be switched in seconds without tools.

The new Zeus offers the maximum in quality, reliability and durability, and frequently proves to be a smart solution provider in everyday work.