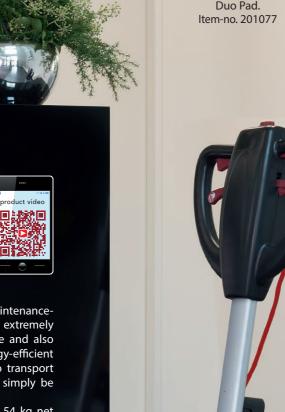

## ZEUS

The new ZEUS single disc floor cleaner is a masterpiece of ergonomics and innovation for the challenging, professional cleaning of hard surfaces and textile floor coverings.

Duo Pad.

With its racy and powerful 1,500 Watt motor and the maintenancefree steel planetary gearing with 175 rpm, the ZEUS is extremely powerful and yet incredibly quiet. It is easy to operate and also enables inexperienced users to work safely, in an energy-efficient and fatigue-free manner. Added to this, it is simple to transport and space-saving when stored, because the shaft can simply be folded down fully.

If necessary, the Zeus can be flexibly upgraded from a 54 kg net weight to a maximum 64 kg. Thanks to the special latching element, brushes and discs can be switched in seconds without tools.

The new Zeus offers the maximum in quality, reliability and durability, and frequently proves to be a smart solution provider in everyday work.