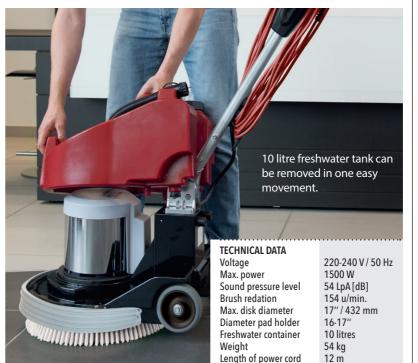

If necessary, the Zeus can be flexibly upgraded from a 54 kg net weight to a maximum 64 kg. Thanks to the special latching element, brushes and discs can be switched in seconds without tools.

The new Zeus offers the maximum in quality, reliability and durability, and frequently proves to be a smart solution provider in everyday work.