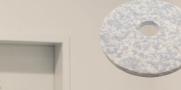

Item-no. 205122

| It                                                                     | em-no.  | UK       | EU     |
|------------------------------------------------------------------------|---------|----------|--------|
|                                                                        |         |          | LU     |
| ZEUS                                                                   |         | 206003   | 206001 |
| 10 litre fresh water tank,<br>brush medium, brush soft , pad holder, 1 | 2 m pov | wer cord |        |
| STANDARD KIT:                                                          |         |          |        |
| Brush medium 17"                                                       |         |          | 205121 |
| Brush soft 17"                                                         |         |          | 205120 |
| Pad holder (16-17'')                                                   |         |          | 205122 |
| 12 m power cord                                                        |         | 201080   | 201030 |
| Fresh water tank                                                       |         |          | 206113 |
| ACCESSORIES:                                                           | •••••   |          |        |
| Pad white 17" (5 pieces/unit)                                          |         |          | 201005 |
| Pad red 17" (5 pieces/unit)                                            |         |          | 201006 |
| Pad green 17" (5 pieces/unit)                                          |         |          | 201008 |
| Pad black 17" (5 pieces/unit)                                          |         |          | 201007 |
| Queen Bonnet-Pad 17"                                                   |         |          | 201009 |
| Power Pad 17"                                                          |         |          | 201076 |
| Duo Pad 17"                                                            |         |          | 201077 |