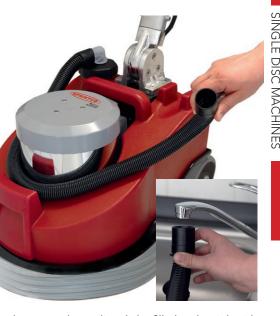

Freshwater tank can directly be filled at the sink with stretch hose.

Large, rubbered wheels which are offset to the rear for easy and quiet transport.

Brush medium. Item-no. 205121 Item-no. 205120

Brush soft.