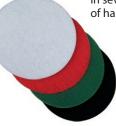

The state of the s

pad holder, 12 m power cord, signal red HERCULES "Heavy duty" The over all weight of the machine is 62 kg. Professional Cleaning Equipment STANDARD KIT: Brush medium 17" Brush soft 17" Pad holder (16-17") Fresh water tank 12 m power cord, signal red **ACCESSORIES:** Pad white 17" (5 pieces/unit) Pad red 17" (5 pieces/unit) Pad green 17" (5 pieces/unit) Pad black 17" (5 pieces/unit) Queen Bonnet-Pad 17" Power Pad 17" Duo Pad 17" Additional weight (14 kg)

#### **Accessories:**

Pads for any surface in several degrees of hardness.

Power Pad. Item-no. 201076

Duo Pad. Item-no. 201077

48 kg 12 m 14 kg Additional weight