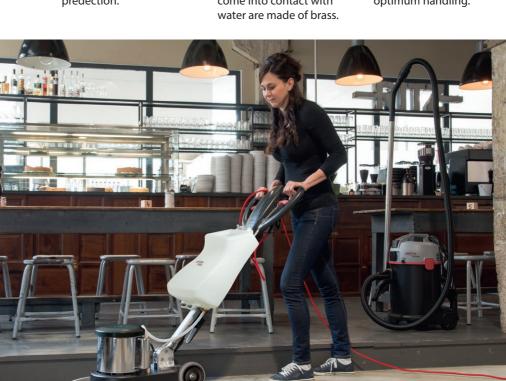

# **HERCULES**

Powerful, extremely robust and quietly running redary disc machine.

## **Suggested Use**

Intensive cleaning of all hard surfaces and carpeted surfaces.

The Hercules single disc machine is designed to offer an extremely silent running. It is a robust and easily operated single disc machine in the upper mid-range segment.

With its large, user-friendly and ergonomic control, the machine can easily be steered and is perfectly suited for intensive, basic and preservation cleaning. The powerful and maintenance-free steel planetary gear with 175 rpm capacity always has sufficient reserves to rapidly and thoroughly clean all hard surfaces as well as to shampoo textile surfaces. With its high entire weight of 48 kg, and the two optional 14 kg additional weights, the machine's total weight can easily be increased to 76 kg at any time as required. Ideal conditions for thorough cleaning of stubborn stains and dirt.