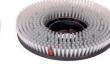

Brush medium. Item-no. 205121

Brush soft. Item-no. 205120

Pad holder. Item-no. 205122