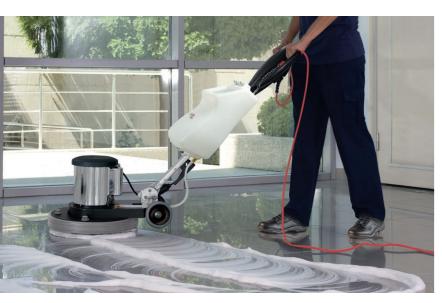

## **Suggested Use**

Intensive cleaning of all hard surfaces and carpeted surfaces.

The Hercules single disc machine is designed to offer an extremely silent running. It is a robust and easily operated single disc machine in the upper mid-range segment.

With its large, user-friendly and ergonomic control, the machine can easily be steered and is perfectly suited for intensive, basic and preservation cleaning. The powerful and maintenance-free steel planetary gear with 175 rpm capacity always has sufficient reserves to rapidly and thoroughly clean all hard surfaces as well as to shampoo textile surfaces. With its high entire weight of 48 kg, and the two optional 14 kg additional weights, the machine's total weight can easily be increased to 76 kg at any time as required. Ideal conditions for thorough cleaning of stubborn stains and dirt.

The Hercules offers you a durable, reliable and powerful all-rounder for flexible application on all surfaces with an outstanding price/performance ratio. The machine is equipped as standard with the full range of accessories, including a 12 litre fresh water tank, pad holder, as well as one shampooing and one scrubbing brush.