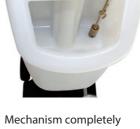

made of metal. Parts that come into contact with

HERCULES

fresh water tank 12 litres, brush medium, brush soft ,

with full equipment incl. 1 x Additional weight 14 kg.

High quality, robust and play-free drawbar for optimum handling.