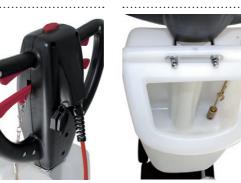

# **Features**

- · Maintenance-free steel planetary gear
- Integrated 12 litre freshwater tank
- Tool-free changing of brushes and discs
- · Robust, ergonomic handlebar

made of metal. Parts that come into contact with

HERCULES

fresh water tank 12 litres, brush medium, brush soft ,

with full equipment incl. 1 x Additional weight 14 kg.

High quality, robust and play-free drawbar for optimum handling.