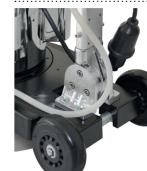

# **HERCULES**

Powerful, extremely robust and quietly running redary disc machine.

## **Suggested Use**

Intensive cleaning of all hard surfaces and carpeted surfaces.

The Hercules single disc machine is designed to offer an extremely silent running. It is a robust and easily operated single disc machine in the upper mid-range segment.

With its large, user-friendly and ergonomic control, the machine can easily be steered and is perfectly suited for intensive, basic and preservation cleaning. The powerful and maintenance-free steel planetary gear with 175 rpm capacity always has sufficient reserves to rapidly and thoroughly clean all hard surfaces as well as to shampoo textile surfaces. With its high entire weight of 48 kg, and the two optional 14 kg additional weights, the machine's total weight can easily be increased to 76 kg at any time as required. Ideal conditions for thorough cleaning of stubborn stains and dirt.

made of metal. Parts that come into contact with

HERCULES

fresh water tank 12 litres, brush medium, brush soft ,

with full equipment incl. 1 x Additional weight 14 kg.

High quality, robust and play-free drawbar for optimum handling.