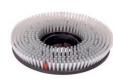

Brush medium. Item-no. 205121

Brush soft. Item-no. 205120

Pad holder. Item-no. 205122